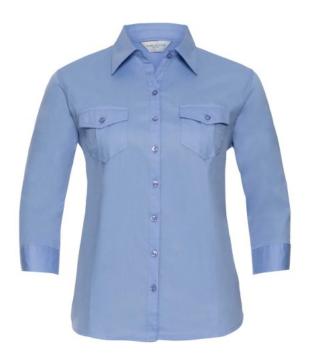

# RUSSELL WOMEN'S SHIRT WITH SLEEVES ROLLED UP ROLL SLEEVE TWILL

## **Specification**

RUSSELL women's shirt with roller sleeves ROLL SLEEVE TWILL youthful and modern style with pockets covered. Ideal choice if you want to look fresh or relaxed. Collar, button down sleeves, pocket on both sides of the breast. 100% Cotton twill, 130 g/m2. Washing at 40 degrees - LS blue L