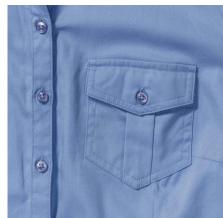

## **Specification**

RUSSELL women's shirt with roller sleeves ROLL SLEEVE TWILL youthful and modern style with pockets covered. Ideal choice if you want to look fresh or relaxed. Collar, button down sleeves, pocket on both sides of the breast. 100% Cotton twill, 130 g/m2. Washing at 40 degrees - LS blue L