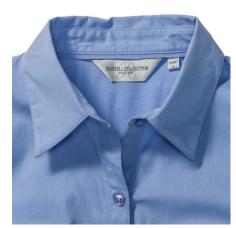

## **Specification**

RUSSELL women's shirt with roller sleeves ROLL SLEEVE TWILL youthful and modern style with pockets covered. Ideal choice if you want to look fresh or relaxed. Collar, button down sleeves, pocket on both sides of the breast. 100% Cotton twill, 130 g/m2. Washing at 40 degrees - LS blue L