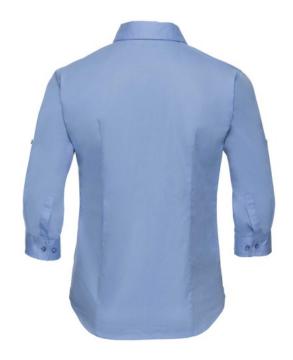

# RUSSELL WOMEN'S SHIRT WITH SLEEVES ROLLED UP ROLL SLEEVE TWILL

## **Specification**

RUSSELL women's shirt with roller sleeves ROLL SLEEVE TWILL youthful and modern style with pockets covered. Ideal choice if you want to look fresh or relaxed. Collar, button down sleeves, pocket on both sides of the breast. 100% Cotton twill, 130 g/m2. Washing at 40 degrees - LS blue L